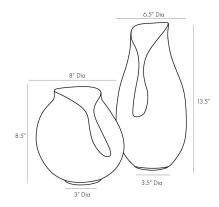

## APPEARANCE

Material Porcelain
Finish Waterfall Reactive

Finish Will Vary true Top Coat/Sealant false

DIMENSIONS

Foot Print Large Dia: 3.50 IN Foot Print Small Dia: 3.00 IN

SHIPPING

Product Weight 5.25 LBS
Gross Weight 1 7.35 LBS
Gross Weight 2 0 LBS

Shipping Box 1 H: 9.5 IN, L: 16.2 IN, W: 16.2 IN Shipping Box 2 H: 0 IN, L: 0 IN, W: 0 IN

ADDITIONAL INFO

Features Water Tight

CONTRACT

Contract Suitable true