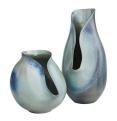

## ISAAC VASES, SET OF 2

1085

Waterfall
Contract Suitable As Is

The fine porcelain set of Issac Vases has been molded by hand to create expressive tulip-inspired forms. Delicate in nature, each vase features a waterfall reactive glaze—an almost celadon hue with metallic luster—that enhances the deep curvature of its façade. Gather them on a tabletop or console to showcase blooms or add slight shimmer to a space. Watertight. Finish will vary.