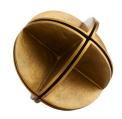

# JARVIS SCULPTURE

2014 H: 7.5 IN, Dia: 8.50 IN Antique Brass Contract Suitable As Is Displaying decorative accents, like this aluminum sculptural ball, add character to a tablescape or bookcase. Rich in lines and angles, the Jarvis Sculpture lends a graphic element with its linear quadrant delineations. Equally, it adds warmth in its rounded shape and antiqued brass finish. Finish will vary.

### <u>APPEARANCE</u>

Material Aluminum
Finish Antique Brass

Finish Will Vary true Top Coat/Sealant true