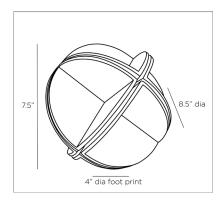

# JARVIS SCULPTURE

2014 H: 7.5 IN, Dia: 8.50 IN Antique Brass Contract Suitable As Is Displaying decorative accents, like this aluminum sculptural ball, add character to a tablescape or bookcase. Rich in lines and angles, the Jarvis Sculpture lends a graphic element with its linear quadrant delineations. Equally, it adds warmth in its rounded shape and antiqued brass finish. Finish will vary.

#### DIMENSIONS

Foot Print Dia: 4.00 IN