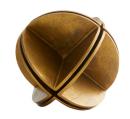

# JARVIS SCULPTURE

2014 H: 7.5 IN, Dia: 8.50 IN Antique Brass Contract Suitable As Is Displaying decorative accents, like this aluminum sculptural ball, add character to a tablescape or bookcase. Rich in lines and angles, the Jarvis Sculpture lends a graphic element with its linear quadrant delineations. Equally, it adds warmth in its rounded shape and antiqued brass finish. Finish will vary.

### <u>APPEARANCE</u>

Material Aluminum
Finish Antique Brass

Finish Will Vary true Top Coat/Sealant true