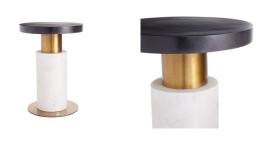

# LINDBERG ACCENT TABLE

2018

H: 18 IN, Dia: 13.00 IN Antique Brass

Contract Recommendations: Not for use

on carpets or rugs

Adding a lacquer coating provides additional protection

This mixed material accent table brings timeless style to any space. The cylindrical silhouette is shaped by simple geometries, with a black mango wood top, a robust white marble body with antique brass finished iron base and trim that ties the piece together. Marble will vary.

#### APPEARANCE

Material Iron, Marble, Wood

Material Type Mango

Finish Antique Brass, Black, White

Finish Will Vary true Top Coat/Sealant true