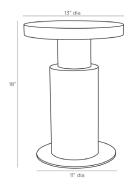

# LINDBERG ACCENT TABLE

2018

H: 18 IN, Dia: 13.00 IN Antique Brass

Contract Recommendations: Not for use

on carpets or rugs

Adding a lacquer coating provides additional protection

This mixed material accent table brings timeless style to any space. The cylindrical silhouette is shaped by simple geometries, with a black mango wood top, a robust white marble body with antique brass finished iron base and trim that ties the piece together. Marble will vary.

#### DIMENSIONS

Foot Print Dia: 11.00 IN

Table Top H: 1.5 IN, Dia: 13.00 IN

Clearance 16.5" Diagonal Dimension 22.5 IN