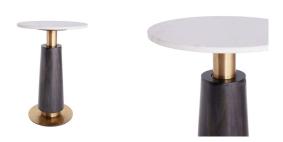

## KNOXVILLE ACCENT TABLE

2020 H: 22 IN, Dia: 15.00 IN Antique Brass Contract Recommendations: Natural stone requires periodic sealing This mixed material accent table brings timeless style to any space. The tapered cylindrical silhouette is shaped by simple geometries, with a robust white marble top, black mango wood post with antique brass finished iron base and trim that ties the piece together. Marble will vary.

## APPEARANCE

Material Material Type Finish Finish Will Vary Top Coat/Sealant Iron, Marble, Wood Mango, Polished Antique Brass, Black, White true true