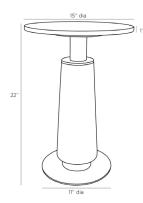

## KNOXVILLE ACCENT TABLE

2020 H: 22 IN, Dia: 15.00 IN Antique Brass Contract Recommendations: Natural stone requires periodic sealing This mixed material accent table brings timeless style to any space. The tapered cylindrical silhouette is shaped by simple geometries, with a robust white marble top, black mango wood post with antique brass finished iron base and trim that ties the piece together. Marble will vary.

## DIMENSIONS

Foot Print Table Top Clearance Diagonal Dimension Dia: 11.00 IN H: 1 IN, Dia: 15.00 IN 21" 26.5 IN <u>SHIPPING</u> Product Weight Gross Weight 1

Shipping Box 1

24.5 LBS 26.9 LBS H: 15 IN, L: 15 IN, W: 22.25 IN