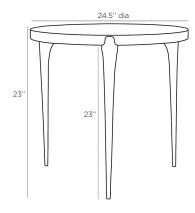

## JUNE END TABLE

2029 H: 23 IN, Dia: 24.50 IN Dark Antique Brass Contract Suitable As Is A traditional silhouette with incredible detailing, the June End Table provides an elegant statement. Panels of ivory vellum create a pieshaped design on top in a warm beige tone, which is offset by a trio of tapered dark antique brass legs for an elevated look. Vellum will vary.

#### DIMENSIONS

Foot Print Leg Table Top Clearance Diagonal Dimension Brass, Vellum Dark Antique Brass, Ivory true true

Dia: 24.50 IN H: 23 IN Dia: 23.00 IN 21.5" 30 IN SHIPPING Product Weight Gross Weight 1