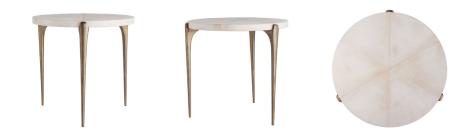

## JUNE END TABLE

2029 H: 23 IN, Dia: 24.50 IN Dark Antique Brass Contract Suitable As Is A traditional silhouette with incredible detailing, the June End Table provides an elegant statement. Panels of ivory vellum create a pieshaped design on top in a warm beige tone, which is offset by a trio of tapered dark antique brass legs for an elevated look. Vellum will vary.