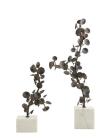

# LABRYNTH SCULPTURES, SET OF 2

2033

Bronze Contract Suitable As Is Nature is an endless inspiration for art of all media and these sculptures are no different. Mimicking beautifully meandering garden vines, the artful iron construction is styled as an almost abstract interpretation. Each features a bronze finish to give a vintage feel and rests on a thick white marble base to add a museum-like presentation.

### APPEARANCE

Material Iron, Marble
Material Type Polished
Finish Bronze, White

Finish Will Vary true
Top Coat/Sealant true