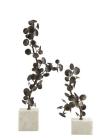

# LABRYNTH SCULPTURES, SET OF 2

2033

Bronze Contract Suitable As Is Nature is an endless inspiration for art of all media and these sculptures are no different. Mimicking beautifully meandering garden vines, the artful iron construction is styled as an almost abstract interpretation. Each features a bronze finish to give a vintage feel and rests on a thick white marble base to add a museum-like presentation.

### APPEARANCE

Material Iron, Marble
Material Type Polished
Finish Bronze, White

Finish Will Vary true
Top Coat/Sealant true