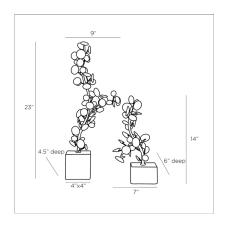

# LABRYNTH SCULPTURES, SET OF 2

2033

Bronze Contract Suitable As Is Nature is an endless inspiration for art of all media and these sculptures are no different. Mimicking beautifully meandering garden vines, the artful iron construction is styled as an almost abstract interpretation. Each features a bronze finish to give a vintage feel and rests on a thick white marble base to add a museum-like presentation.

### APPEARANCE

Material Iron, Marble
Material Type Polished
Finish Bronze, White

Finish Will Vary true
Top Coat/Sealant true

#### DIMENSIONS

Foot Print W: 4 IN, D: 4 IN

## ADDITIONAL INFO

Additional Notes Leaves range from 1"-1.5"