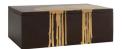

## LEONARDO BOX

2035 H: 5.5 IN, W: 14 IN, D: 9 IN Umber Contract Suitable As Is Storage becomes an exquisite display item. This handsome wooden box is finished in luxurious umber with an antique brass drip design, adding to its opulent look. Lined in black suede, this container makes space for any small necessities in a contemporary environment. Drip pattern will vary.