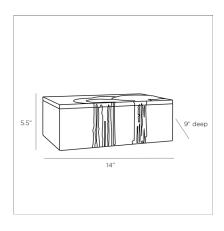

## LEONARDO BOX

2035 H: 5.5 IN, W: 14 IN, D: 9 IN Umber Contract Suitable As Is Storage becomes an exquisite display item. This handsome wooden box is finished in luxurious umber with an antique brass drip design, adding to its opulent look. Lined in black suede, this container makes space for any small necessities in a contemporary environment. Drip pattern will vary.

## <u>APPEARANCE</u>

Material Gesso Paint, Suede, Wood

Material Type Mango

Finish Antique Brass, Black, Umber

Finish Will Vary true
Top Coat/Sealant true

DIMENSIONS

7.5

Foot Print W: 14 IN, D: 9 IN