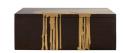

## LEONARDO BOX

2035 H: 5.5 IN, W: 14 IN, D: 9 IN Umber Contract Suitable As Is Storage becomes an exquisite display item. This handsome wooden box is finished in luxurious umber with an antique brass drip design, adding to its opulent look. Lined in black suede, this container makes space for any small necessities in a contemporary environment. Drip pattern will vary.