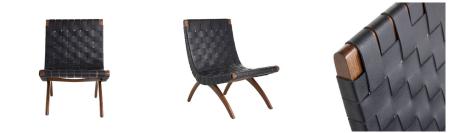

# LLOYD CHAIR

2048 H: 31 IN, W: 22.5 IN, D: 27 IN Black Leather Contract Suitable As Is Inspired by the Bauhaus movement, the Lloyd Chair is a contrast in rich material and modern design, serving clean lines and a graceful form. The sling-shaped frame is wrapped in rich woven black leather strapping for the seat and back, on a curved walnut frame and wooden legs. Finish will vary.

#### APPEARANCE

| Material                   | Leather, Wood              |
|----------------------------|----------------------------|
| Finish                     | Black, Walnut              |
| Finish Will Vary           | true                       |
| Top Coat/Sealant           | true                       |
| Textile Contract Suitabil- | High Traffic/Public Spaces |
| ity                        |                            |