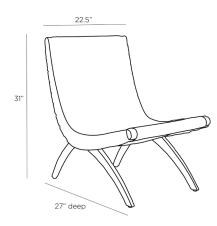

# LLOYD CHAIR

2048 H: 31 IN, W: 22.5 IN, D: 27 IN Black Leather Contract Suitable As Is Inspired by the Bauhaus movement, the Lloyd Chair is a contrast in rich material and modern design, serving clean lines and a graceful form. The sling-shaped frame is wrapped in rich woven black leather strapping for the seat and back, on a curved walnut frame and wooden legs. Finish will vary.

#### DIMENSIONS

| Seat Height            | 16 IN  |
|------------------------|--------|
| Clearance              | 9"     |
| Diagonal Dimension     | 40 I N |
| Seat Cushion Thickness | 2.5 IN |