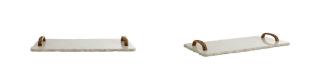

## LADELLE TRAY

2061 H: 2.5 IN, W: 22 IN, D: 12 IN White Contract Suitable As Is Trays are one of the most versatile decorative accents in your space. Made from cut white marble, it features rich vein textures that make each unique, as well as a raw honed edge that adds to its natural beauty. Textured, cast brass handles make it fully functional for service, both finished in antiqued brass. The beautiful aesthetic of this tray allows it to function as a display stand, the base for a luxurious array, or simply as a functional piece to serve in style. Marble will vary.