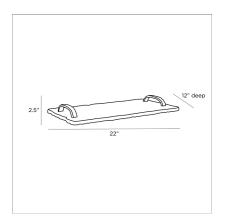

## LADELLE TRAY

2061 H: 2.5 IN, W: 22 IN, D: 12 IN White Contract Suitable As Is Trays are one of the most versatile decorative accents in your space. Made from cut white marble, it features rich vein textures that make each unique, as well as a raw honed edge that adds to its natural beauty. Textured, cast brass handles make it fully functional for service, both finished in antiqued brass. The beautiful aesthetic of this tray allows it to function as a display stand, the base for a luxurious array, or simply as a functional piece to serve in style. Marble will vary.

#### DIMENSIONS

Foot Print Handle W: 22 IN, D: 12 IN D: 6