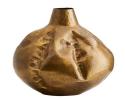

# JASPER LARGE VASE

2068 H: 13.5 IN, Dia: 16.00 IN Vintage Brass Contract Suitable As Is The shape and design of this vessel are inspired by large woven baskets used as water jugs. The Jasper Vase is crafted from stately vintage brass with a finish that gives it an aged appearance. Display it as a sculptural piece, double it as a vase, or showcase it with the smaller-scale version. Hammered pattern will vary.

### APPEARANCE

Material Brass
Material Type Hammered
Finish Vintage Brass
Finish Will Vary true

Top Coat/Sealant true