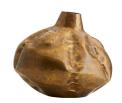

# JASPER LARGE VASE

2068 H: 13.5 IN, Dia: 16.00 IN Vintage Brass Contract Suitable As Is The shape and design of this vessel are inspired by large woven baskets used as water jugs. The Jasper Vase is crafted from stately vintage brass with a finish that gives it an aged appearance. Display it as a sculptural piece, double it as a vase, or showcase it with the smaller-scale version. Hammered pattern will vary.

### APPEARANCE

Material Brass
Material Type Hammered
Finish Vintage Brass
Finish Will Vary true

Top Coat/Sealant true