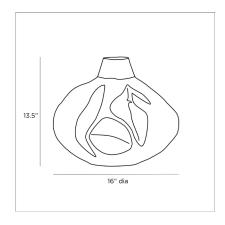

# JASPER LARGE VASE

2068 H: 13.5 IN, Dia: 16.00 IN Vintage Brass Contract Suitable As Is The shape and design of this vessel are inspired by large woven baskets used as water jugs. The Jasper Vase is crafted from stately vintage brass with a finish that gives it an aged appearance. Display it as a sculptural piece, double it as a vase, or showcase it with the smaller-scale version. Hammered pattern will vary.

#### DIMENSIONS

NeckH: 2.5 INFoot PrintDia: 6.00 INOpeningDia: 3.00