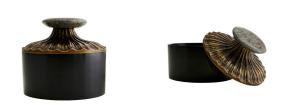

## KHANNA BOX

2073 H: 5.5 IN, Dia: 6.00 IN Bronze Contract Suitable As Is Organic and uniquely ornate, the Khanna Box is cast in bronze with a fluted lid in an antique brass finish. Featuring a jungle marble knob which adds a richness to the touch and a pop of alluring color. Marble will vary.