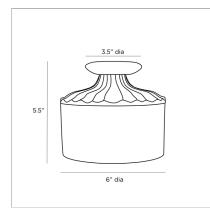

## DIMENSIONS

Foot Print Handle 5.50 Dia: 6.00 IN H: 0.5, Dia: 3.50 SHIPPING Product Weight Gross Weight 1 Shipping Box 1

2.5 LBS 5.5 LBS H: 7 IN, L: 7 IN, W: 6.5 IN

<u>CONTRACT</u> Contract Suitable

true