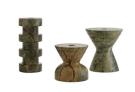

# LOPEZ CANDLEHOLDERS, SET OF 3

2079

Jungle Contract Suitable As Is Totem-inspired design combines with modern geometric forms in these elegant taper candleholders. All three are made from green jungle marble, richly textured with unique veining and hues that vary naturally with each piece. The varying forms and heights add visual interest anywhere. Marble will vary.

#### APPEARANCE

Material Marble
Finish Jungle
Finish Will Vary true
Top Coat/Sealant true