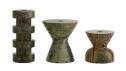

# LOPEZ CANDLEHOLDERS, SET OF 3

2079

Jungle Contract Suitable As Is Totem-inspired design combines with modern geometric forms in these elegant taper candleholders. All three are made from green jungle marble, richly textured with unique veining and hues that vary naturally with each piece. The varying forms and heights add visual interest anywhere. Marble will vary.

#### APPEARANCE

Material Marble
Finish Jungle
Finish Will Vary true
Top Coat/Sealant true