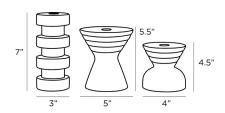

## DIMENSIONS

Foot Print Large Dia: 3.00 IN
Foot Print Medium Dia: 4.00 IN
Foot Print Small Dia: 4.00 IN