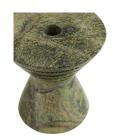

# LOPEZ CANDLEHOLDERS, SET OF 3

2079

Jungle Contract Suitable As Is Totem-inspired design combines with modern geometric forms in these elegant taper candleholders. All three are made from green jungle marble, richly textured with unique veining and hues that vary naturally with each piece. The varying forms and heights add visual interest anywhere. Marble will vary.

#### APPEARANCE

Material Marble
Finish Jungle
Finish Will Vary true
Top Coat/Sealant true