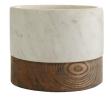

## LEO CENTERPIECE

2084 H: 8 IN, Dia: 10.00 IN White

Contract Suitable As Is

The duality of natural wood and white marble play handsomely in this useful centerpiece. The rich textures in both materials complement each other beautifully, and the soft gray wash to the wood brings a sense of warmth to the piece. This stylish yet versatile container can be used to display seasonal decor or to chill a bottle of wine at your next event. Marble will vary.

APPEARANCE

Material Marble, Oak Wood

Material Type

Finish Gray, White Finish Will Vary true

Top Coat/Sealant true

DIMENSIONS

Foot Print Dia: 10.00 IN

SHIPPING