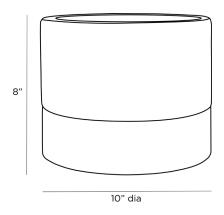

## LEO CENTERPIECE

2084 H: 8 IN, Dia: 10.00 IN White

Contract Suitable As Is

The duality of natural wood and white marble play handsomely in this useful centerpiece. The rich textures in both materials complement each other beautifully, and the soft gray wash to the wood brings a sense of warmth to the piece. This stylish yet versatile container can be used to display seasonal decor or to chill a bottle of wine at your next event. Marble will vary.

APPEARANCE

Material Marble, Oak Wood

Material Type

Finish Gray, White Finish Will Vary true

Top Coat/Sealant true

DIMENSIONS

Foot Print Dia: 10.00 IN

SHIPPING