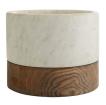

## LEO CENTERPIECE

2084 H: 8 IN, Dia: 10.00 IN White

Contract Suitable As Is

The duality of natural wood and white marble play handsomely in this useful centerpiece. The rich textures in both materials complement each other beautifully, and the soft gray wash to the wood brings a sense of warmth to the piece. This stylish yet versatile container can be used to display seasonal decor or to chill a bottle of wine at your next event. Marble will vary.

APPEARANCE

Material Marble, Oak Wood

Material Type

Finish Gray, White Finish Will Vary true

Top Coat/Sealant true

DIMENSIONS

Foot Print Dia: 10.00 IN

SHIPPING