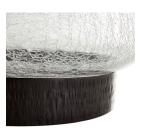

Finish Bronze, Clear

Finish Will Vary true
Top Coat/Sealant true

DIMENSIONS

Foot Print Dia: 10.00 IN Opening Dia: 8.00 IN

Even without light, this elegant hurricane has a glow about it. Reflecting any light source nearby, the intricate crackled glass texture is made from a rapid cooling process after the form is created. The tapered silhouette adds to its sophistication — and so does the hammered iron base, which is finished in a warm bronze. Just add a pillar candle and this piece is ready to light up a space. Hammering and crackle finishes will vary.