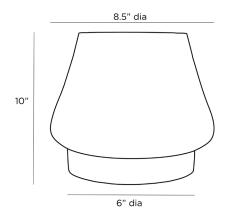

## KOSTA HURRICANE

2105

H: 11 IN, Dia: 12.50 IN

Clear

Contract Suitable As Is

APPEARANCE

Material Glass, Iron

Material Type Crackled, Hammered

Finish Bronze, Clear

Finish Will Vary true
Top Coat/Sealant true

DIMENSIONS

Foot Print Dia: 10.00 IN Opening Dia: 8.00 IN

Even without light, this elegant hurricane has a glow about it. Reflecting any light source nearby, the intricate crackled glass texture is made from a rapid cooling process after the form is created. The tapered silhouette adds to its sophistication — and so does the hammered iron base, which is finished in a warm bronze. Just add a pillar candle and this piece is ready to light up a space. Hammering and crackle finishes will vary.