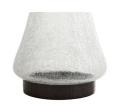

Finish Bronze, Clear

Finish Will Vary true
Top Coat/Sealant true

DIMENSIONS

Foot Print Dia: 10.00 IN Opening Dia: 8.00 IN

Even without light, this elegant hurricane has a glow about it. Reflecting any light source nearby, the intricate crackled glass texture is made from a rapid cooling process after the form is created. The tapered silhouette adds to its sophistication — and so does the hammered iron base, which is finished in a warm bronze. Just add a pillar candle and this piece is ready to light up a space. Hammering and crackle finishes will vary.