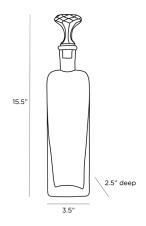

# LANESBORO TALL DECANTER

2107 H: 15.5 IN, W: 3.5 IN, D: 2.5 IN Clear Contract Suitable As Is This svelte decanter makes a dramatic statement for a tabletop or bar cart. The uniquely elongated silhouette of clear glass becomes even more elegant filled with a liquor of choice. Its crowning feature, the faceted brass stopper, is what makes it a true statement piece. Inspired by antique crystal toppers found in Milan, this updated version has a handsome antiqued brass finish. Pair it with its shorter companion decanter.

#### DIMENSIONS

Foot Print W: 3.5 IN, D: 2.5 IN