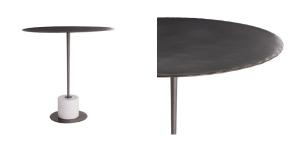

## LAUREN SIDE TABLE

2110

H: 24 IN, Dia: 24.00 IN

Natural Iron

Contract Recommendations: Adding a lacquer coating provides additional pro-

Mixed materials meet to create the minimalist silhouette of the Lauren Side Table. A top surface and pedestal base crafted of natural iron are hand-hammered, creating a wave-like, irregular edge. Offset with a honed white marble base to deliver visual balance. Marble and hammering in iron will vary.