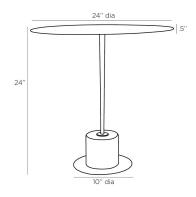

## LAUREN SIDE TABLE

2110

H: 24 IN, Dia: 24.00 IN

Natural Iron

Contract Recommendations: Adding a lacquer coating provides additional pro-

Mixed materials meet to create the minimalist silhouette of the Lauren Side Table. A top surface and pedestal base crafted of natural iron are hand-hammered, creating a wave-like, irregular edge. Offset with a honed white marble base to deliver visual balance. Marble and hammering in iron will vary.

#### DIMENSIONS

Foot Print Dia: 10.00 IN Table Top H: 0.5 IN