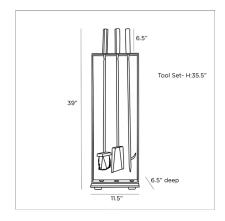

## LANDT FIREPLACE TOOL SET

2112 H: 39 IN, W: 11.5 IN, D: 6.5 IN Blackened Contract Suitable As Is Give the fireplace a lift with this refined toolset. Each tool, along with the frame, is crafted from iron and finished in an industrial blackened tone for a bold presence. Exposed hexagon-shaped fasteners in the frame add to the industrial style. The tool handles are made of textured aluminum for a solid grip and finished in antiqued brass to warm up the look. Modern and elegant, this tool set will transform a fireplace.

## APPEARANCE

Material Aluminum, Iron

Finish Antique Brass, Blackened Iron

Finish Will Vary true Top Coat/Sealant true

DIMENSIONS

Foot Print W: 11.5 IN, D: 6.5 IN

Handle H: 6.5

## SHIPPING

Product Weight 22 LBS Gross Weight 1 29.76 LBS

Shipping Box 1 H: 14.5 IN, L: 10 IN, W: 39 IN

CONTRACT

Contract Suitable true