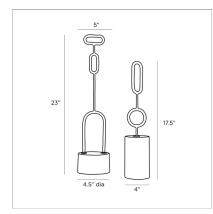

## LOREDO SCULPTURES, SET OF 2

2113

Gold Leaf Contract Suitable As Is Together, this set of sculptures creates an interesting, captivating display. The designs are inspired by ancient hieroglyphics, but the minimalist interpretation gives them an updated, contemporary edge. Their differing heights make a dramatic composition, enhancing any room. Each is crafted from aluminum finished in an antiqued brass, with a weighted base in antiqued aluminum.

## DIMENSIONS

Foot Print Large Foot Print Small Aluminum, Iron Antique Brass, Antiqued Aluminum true true

4.50 Dia: 4.50 IN Dia: 4.00 IN SHIPPING Product Weight Gross Weight 1 Shipping Box 1

4.5 LBS 8.27 LBS H: 12.5 IN, L: 8 IN, W: 25.5 IN