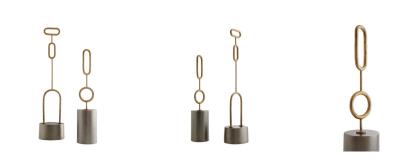

## LOREDO SCULPTURES, SET OF 2

2113

Gold Leaf Contract Suitable As Is Together, this set of sculptures creates an interesting, captivating display. The designs are inspired by ancient hieroglyphics, but the minimalist interpretation gives them an updated, contemporary edge. Their differing heights make a dramatic composition, enhancing any room. Each is crafted from aluminum finished in an antiqued brass, with a weighted base in antiqued aluminum.