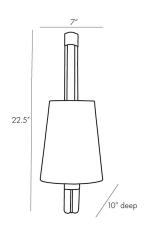

# HEIDI SCONCE

45107-468 H: 22.5 IN, W: 7 IN, D: 10 IN Natural Rattan Contract Suitable As Is

Natural and mixed materials set the stage for the Heidi. Thin pieces of rattan binding are wrapped around a unique cane-shaped rattan structure. An elongated off-white linen tapered shade tops this piece, offering a refined element to its casual aesthetic. Perfect as a pair, though this fixture is just as stunning on its own. Finish will vary.

#### DIMENSIONS

Center Of Mount From Btm Backplate