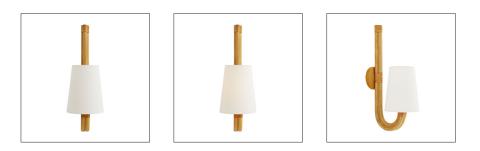

# HEIDI SCONCE

45107-468 H: 22.5 IN, W: 7 IN, D: 10 IN Natural Rattan Contract Suitable As Is

Natural and mixed materials set the stage for the Heidi. Thin pieces of rattan binding are wrapped around a unique cane-shaped rattan structure. An elongated off-white linen tapered shade tops this piece, offering a refined element to its casual aesthetic. Perfect as a pair, though this fixture is just as stunning on its own. Finish will vary.

## APPEARANCE

Material Finish Finish Will Vary Top Coat/Sealant Linen, Rattan, Steel Antique Brass, Natural, Off-White