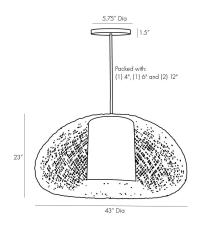

#### DIMENSIONS

Pendant Minimum Hanging Height Maximum Hanging Height Canopy

Linen, Rattan, Steel Antique Brass, Natural, White true false

H: 23 IN, Dia: 43.00 IN 31 I N

> 65 IN H: 1.5 IN, Dia: 5.75 IN

WIRING

### REPLACEMENT PARTS

PIPE-504 Replacement Part 1 Replacement Part 1 Dim (1) 4", (1) 6", (1) 12" Replacement Part 2 CANOPY-654 Replacement Part 2 Dim 5.75" X 1"