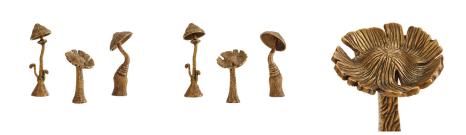

## LUDWIG SCULPTURE, SET OF 3

4806

Vintage Brass Contract Suitable As Is A blend of organic inspiration and vintage styling makes the set of Ludwig Sculptures both enchanting and refined. Lending a bit of fun and whimsical style, each mushroom form is crafted from vintage brass, giving them presence and sophistication. Finish may vary.