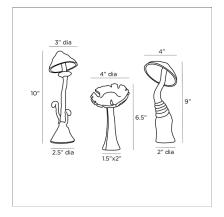

## LUDWIG SCULPTURE, SET OF 3

4806

Vintage Brass Contract Suitable As Is A blend of organic inspiration and vintage styling makes the set of Ludwig Sculptures both enchanting and refined. Lending a bit of fun and whimsical style, each mushroom form is crafted from vintage brass, giving them presence and sophistication. Finish may vary.

## DIMENSIONS

Foot Print Large Foot Print Medium Foot Print Small Brass Vintage Brass true true

Dia: 2.50 IN Dia: 2.00 IN W: 2 IN, D: 1.5 IN SHIPPING Product Weight Gross Weight 1 Shipping Box 1

5.4 LBS 8 LBS H: 15 IN, L: 15 IN, W: 7 IN