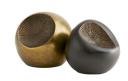

## IDA SCULPTURES, SET OF 2

4852

Antique Brass and Vintage Bronze Contract Suitable As Is Its artistic representation is to be discovered by the beholder. Intriguing as an accent piece for a tabletop or shelf, or utilized as bookends, the Ida Sculptures feature circular antique brass and bronze aluminum casts with concave centers that draw the eye. Finish will vary.

## APPEARANCE

Material Aluminum Material Type Embossed

Finish Antique Brass, Bronze

Finish Will Vary true Top Coat/Sealant true

DIMENSIONS

Foot Print Large Dia: 4.00 IN Foot Print Small Dia: 3.00 IN

SHIPPING