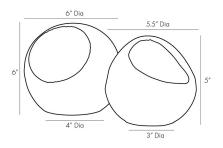

## APPEARANCE

Material Aluminum Material Type Embossed

Finish Antique Brass, Bronze

Finish Will Vary true Top Coat/Sealant true

DIMENSIONS

Foot Print Large Dia: 4.00 IN Foot Print Small Dia: 3.00 IN

SHIPPING