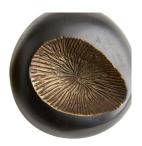

## IDA SCULPTURES, SET OF 2

4852

Antique Brass and Vintage Bronze Contract Suitable As Is Its artistic representation is to be discovered by the beholder. Intriguing as an accent piece for a tabletop or shelf, or utilized as bookends, the Ida Sculptures feature circular antique brass and bronze aluminum casts with concave centers that draw the eye. Finish will vary.