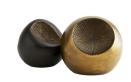

## IDA SCULPTURES, SET OF 2

4852

Antique Brass and Vintage Bronze Contract Suitable As Is Its artistic representation is to be discovered by the beholder. Intriguing as an accent piece for a tabletop or shelf, or utilized as bookends, the Ida Sculptures feature circular antique brass and bronze aluminum casts with concave centers that draw the eye. Finish will vary.

## APPEARANCE

Material Aluminum Material Type Embossed

Finish Antique Brass, Bronze

Finish Will Vary true Top Coat/Sealant true

DIMENSIONS

Foot Print Large Dia: 4.00 IN Foot Print Small Dia: 3.00 IN

SHIPPING