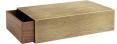

# 2.5°

4854 H: 2.5 IN, W: 10 IN, D: 6 IN Antique Brass Contract Suitable As Is

# APPEARANCE

Material Material Type Finish Finish Will Vary Top Coat/Sealant Brass, Wood Embossed, Walnut Antique Brass, Walnut true true

### DIMENSIONS

Foot Print

10 IN W: 6 IN Inspired by the straightforward profile and cuboid shape of a vintage matchbox, Hopkins strikes at the right angles when it comes to designer storage. Solid walnut drawer covered in antique brass features a fauxbois etching that delivers a textured element while concealing contents. Finish will vary.