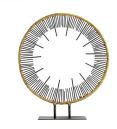

## HARPER LARGE SCULPTURE

4855 H: 18 IN, W: 16 IN, D: 3 IN Natural Iron Contract Suitable As Is Beauty is said to be in the eye of the beholder, but what about the beholder of an eye? Our natural iron circular sculpture reminds us of the iris of an eye, with its welded brass exterior ring and interior lined with spigot details. A true artistic representation, the Harper Sculpture makes for a unique accent piece on a tabletop or shelf. Pair with its smaller version for a dramatic coupling. Finish will vary.