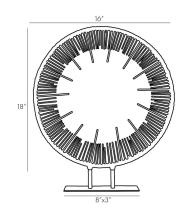

## HARPER LARGE SCULPTURE

4855 H: 18 IN, W: 16 IN, D: 3 IN Natural Iron Contract Suitable As Is Beauty is said to be in the eye of the beholder, but what about the beholder of an eye? Our natural iron circular sculpture reminds us of the iris of an eye, with its welded brass exterior ring and interior lined with spigot details. A true artistic representation, the Harper Sculpture makes for a unique accent piece on a tabletop or shelf. Pair with its smaller version for a dramatic coupling. Finish will vary.

#### DIMENSIONS

Foot Print W: 8 IN, D: 3 IN