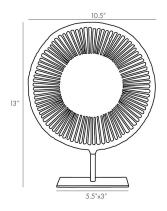

## HARPER SMALL SCULPTURE

4856 H: 13 IN, W: 10.5 IN, D: 3 IN Natural Iron Contract Suitable As Is

Beauty is said to be in the eye of the beholder, but what about the beholder of an eye? Our natural iron circular sculpture reminds us of the iris of an eye, with its welded brass exterior ring and interior lined with spigot details. A true artistic representation, the Harper Sculpture makes for a unique accent piece on a tabletop or shelf. Pair with its larger version for a dramatic coupling. Finish will vary.

#### DIMENSIONS

Foot Print

true

W: 5.5 IN, D: 3 IN