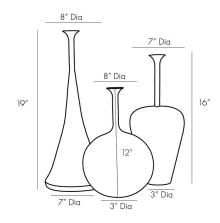

## GYLES VASES, SET OF 3

4858

One Each, Polished Nickel, Contract Suitable As Is This set of three vases showcases shapely aluminum silhouettes finished in polished nickel, bronze or vintage silver. The watertight trio looks stunning flanking a console, with or without blooms. Pair them with a selection of Arteriors vases to create depth of size, shape and finish whenever on display. Finish will vary.

<u>APPEAR</u>ANCE

Material Aluminum

Finish Bronze, Polished Nickel, Vintage

Silver

Finish Will Vary true Top Coat/Sealant true

DIMENSIONS

Foot Print Dia: 3.00 IN

SHIPPING