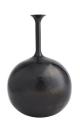

## GYLES VASES, SET OF 3

4858

One Each, Polished Nickel, Contract Suitable As Is This set of three vases showcases shapely aluminum silhouettes finished in polished nickel, bronze or vintage silver. The watertight trio looks stunning flanking a console, with or without blooms. Pair them with a selection of Arteriors vases to create depth of size, shape and finish whenever on display. Finish will vary.

<u>APPEAR</u>ANCE

Material Aluminum

Finish Bronze, Polished Nickel, Vintage

Silver

Finish Will Vary true Top Coat/Sealant true

DIMENSIONS

Foot Print Dia: 3.00 IN

SHIPPING