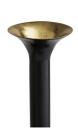

## GYLES VASES, SET OF 3

4858

One Each, Polished Nickel, Contract Suitable As Is This set of three vases showcases shapely aluminum silhouettes finished in polished nickel, bronze or vintage silver. The watertight trio looks stunning flanking a console, with or without blooms. Pair them with a selection of Arteriors vases to create depth of size, shape and finish whenever on display. Finish will vary.

<u>APPEAR</u>ANCE

Material Aluminum

Finish Bronze, Polished Nickel, Vintage

Silver

Finish Will Vary true Top Coat/Sealant true

DIMENSIONS

Foot Print Dia: 3.00 IN

SHIPPING