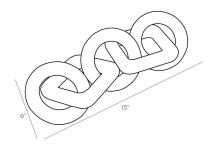

## BRINLEY SCULPTURE

4860 H: 4 IN, W: 15 IN, D: 6 IN Ebony Contract Suitable As Is Crafted by hand, simple geometrics intermingle to form this unique, interlocking wood sculpture. An ebony finish boldly highlights the natural wood grain, establishing a rustic quality that parallels with its modern form. A visual work of art for an entryway console or an étagère in traditional and modern settings.