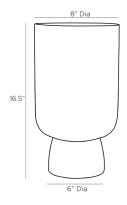

## INGRAM HURRICANE

4866 H: 16.5 IN, Dia: 8.00 IN Navy Contract Suitable As Is The Ingram is pure elegance, as a hurricane or vase. Optic glass finished in navy blue meets an antique brass base, creating a simple yet striking contrast. Its straightforward silhouette is ideal for a 3-inch pillar candle—let the flicker of a flame accentuate its form. Watertight. Finish will vary.

## APPEARANCE

Material Brass, Glass

Finish Antique Brass, Navy Optic

Finish Will Vary true Top Coat/Sealant false

**DIMENSIONS** 

Foot Print Dia: 6.00 IN