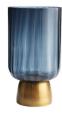

## INGRAM HURRICANE

4866 H: 16.5 IN, Dia: 8.00 IN Navy Contract Suitable As Is The Ingram is pure elegance, as a hurricane or vase. Optic glass finished in navy blue meets an antique brass base, creating a simple yet striking contrast. Its straightforward silhouette is ideal for a 3-inch pillar candle—let the flicker of a flame accentuate its form. Watertight. Finish will vary.

## APPEARANCE

Material Brass, Glass

Finish Antique Brass, Navy Optic

Finish Will Vary true Top Coat/Sealant false

**DIMENSIONS** 

Foot Print Dia: 6.00 IN