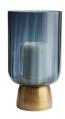

## INGRAM HURRICANE

4866 H: 16.5 IN, Dia: 8.00 IN Navy Contract Suitable As Is The Ingram is pure elegance, as a hurricane or vase. Optic glass finished in navy blue meets an antique brass base, creating a simple yet striking contrast. Its straightforward silhouette is ideal for a 3-inch pillar candle—let the flicker of a flame accentuate its form. Watertight. Finish will vary.

## APPEARANCE

Material Brass, Glass

Finish Antique Brass, Navy Optic

Finish Will Vary true Top Coat/Sealant false

**DIMENSIONS** 

Foot Print Dia: 6.00 IN