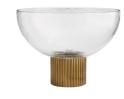

## GALANTIS CENTERPIECE

4867 H: 9.5 IN, Dia: 13.00 IN Clear Contract Suitable As Is The complementary textures of a deep, clear hammered glass bowl and a ribbed antique brass base brilliantly balance each other to create a centerpiece that is both timeless and contemporary. This large-scale form offers innate sophistication. Water tight. Finish will vary.

## APPEARANCE

Material Brass, Glass Material Type Hammered

Finish Antique Brass, Clear

Finish Will Vary true
Top Coat/Sealant false