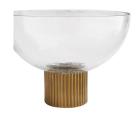

## GALANTIS CENTERPIECE

4867 H: 9.5 IN, Dia: 13.00 IN Clear Contract Suitable As Is The complementary textures of a deep, clear hammered glass bowl and a ribbed antique brass base brilliantly balance each other to create a centerpiece that is both timeless and contemporary. This large-scale form offers innate sophistication. Water tight. Finish will vary.

## APPEARANCE

Material Brass, Glass Material Type Hammered

Finish Antique Brass, Clear

Finish Will Vary true
Top Coat/Sealant false