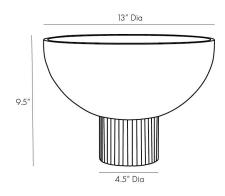

## GALANTIS CENTERPIECE

4867 H: 9.5 IN, Dia: 13.00 IN Clear Contract Suitable As Is The complementary textures of a deep, clear hammered glass bowl and a ribbed antique brass base brilliantly balance each other to create a centerpiece that is both timeless and contemporary. This large-scale form offers innate sophistication. Water tight. Finish will vary.

#### DIMENSIONS

Foot Print Dia: 4.50 IN