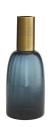

## HUFF VASES, SET OF 2

4868

Navy

Contract Suitable As Is

Elevate an elegant floral scene with this pair of vases. A simple silhouette composed of optic glass and finished in navy blue is met with a sleek antique brass neck for visually striking contrast. We especially adore the look on an entryway console. Finish will vary.

APPEARANCE

Material Brass, Glass

Finish Antique Brass, Navy Optic

Finish Will Vary true Top Coat/Sealant false

DIMENSIONS

Foot Print Small Dia: 8.00 Foot Print Large Dia: 6.00 SHIPPING

Product Weight 4.75 LBS
Gross Weight 1 14.88 LBS
Gross Weight 2 0 LBS