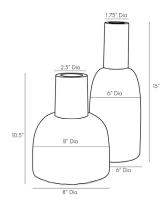

## HUFF VASES, SET OF 2

4868

Navy

Contract Suitable As Is

Elevate an elegant floral scene with this pair of vases. A simple silhouette composed of optic glass and finished in navy blue is met with a sleek antique brass neck for visually striking contrast. We especially adore the look on an entryway console. Finish will vary.

APPEARANCE

Material Brass, Glass

Finish Antique Brass, Navy Optic

Finish Will Vary true Top Coat/Sealant false

DIMENSIONS

Foot Print Small Dia: 8.00 Foot Print Large Dia: 6.00 SHIPPING

Product Weight 4.75 LBS
Gross Weight 1 14.88 LBS
Gross Weight 2 0 LBS

Shipping Box 1 H: 18.5 IN, L: 17.5 IN, W: 10.5 IN Shipping Box 2 H: 0 IN, L: 0 IN, W: 0 IN

ADDITIONAL INFO

Features Water Tight

CONTRACT

Contract Suitable true