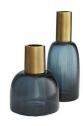

## HUFF VASES, SET OF 2

4868

Navy

Contract Suitable As Is

Elevate an elegant floral scene with this pair of vases. A simple silhouette composed of optic glass and finished in navy blue is met with a sleek antique brass neck for visually striking contrast. We especially adore the look on an entryway console. Finish will vary.

APPEARANCE

Material Brass, Glass

Finish Antique Brass, Navy Optic

Finish Will Vary true Top Coat/Sealant false

DIMENSIONS

Foot Print Small Dia: 8.00 Foot Print Large Dia: 6.00 SHIPPING

Product Weight 4.75 LBS
Gross Weight 1 14.88 LBS
Gross Weight 2 0 LBS