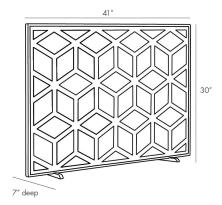

## HATHAWAY FIRE SCREEN

4869 H: 31 IN, W: 41 IN, D: 7 IN Antique Brass Contract Suitable As Is The Hathaway is distinguished by its simplicity and defined by its complexity. A tessellated antique brass geometric pattern offers a dynamic visual for a fireplace hearth, creating depth and dimension, while remaining completely effective. An astute addition to most modern spaces. Finish will vary. Screens may tarnish when exposed to high heat.