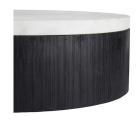

## GREGOR COFFEE TABLE

4871

H: 12 IN, Dia: 36.00 IN

Black

We love the juxtaposition of the mixed materials that form this transitional cocktail table. A solid wood base is finished in black, creating the perfect contrast for its chunky white marble top. A sophisticated addition to both modern and traditional spaces. Also available as a side table (4873). Marble may vary.

## APPEARANCE

Material Marble, Wood
Material Type Mango
Finish Black, White
Finish Will Vary true

Top Coat/Sealant true