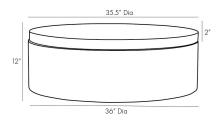

## GREGOR COFFEE TABLE

4871

H: 12 IN, Dia: 36.00 IN

Black

We love the juxtaposition of the mixed materials that form this transitional cocktail table. A solid wood base is finished in black, creating the perfect contrast for its chunky white marble top. A sophisticated addition to both modern and traditional spaces. Also available as a side table (4873). Marble may vary.

## DIMENSIONS

Foot Print Dia: 36.00 IN

Table Top H: 2 IN, Dia: 35.50 IN

<u>CON</u>

SHIPPING

Product Weight 243.8 LBS
Gross Weight 1 53 LBS
Gross Weight 2 227 LBS

Shipping Box 1 H: 40 IN, L: 40 IN, W: 15 IN Shipping Box 2 H: 42 IN, L: 42 IN, W: 7 IN