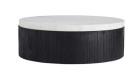

## GREGOR COFFEE TABLE

4871

H: 12 IN, Dia: 36.00 IN

Black

We love the juxtaposition of the mixed materials that form this transitional cocktail table. A solid wood base is finished in black, creating the perfect contrast for its chunky white marble top. A sophisticated addition to both modern and traditional spaces. Also available as a side table (4873). Marble may vary.

## APPEARANCE

Material Marble, Wood
Material Type Mango
Finish Black, White
Finish Will Vary true

Top Coat/Sealant true