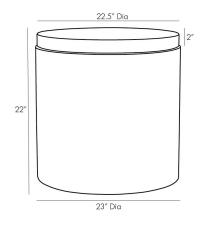

## GREGOR END TABLE

4873

H: 24 IN, Dia: 23.00 IN

Black

Contract Recommendations: Not for use

on carpets or rugs

Natural stone requires periodic sealing

We love the juxtaposition of the mixed materials that form this transitional side table. A solid wood base is finished in black, creating the perfect contrast for its sleek white marble top. A sophisticated addition to both modern and traditional spaces. Also available as a cocktail table (4871). Marble may vary.

#### APPEARANCE

Material Marble, Wood
Material Type Mango
Finish Black, White
Finish Will Vary true

Top Coat/Sealant true

DIMENSIONS

Foot Print Dia: 23.00 IN

Table Top H: 2 IN, Dia: 22.50 IN