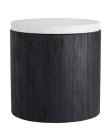

## GREGOR END TABLE

4873

H: 24 IN, Dia: 23.00 IN

Black

Contract Recommendations: Not for use

on carpets or rugs

Natural stone requires periodic sealing

We love the juxtaposition of the mixed materials that form this transitional side table. A solid wood base is finished in black, creating the perfect contrast for its sleek white marble top. A sophisticated addition to both modern and traditional spaces. Also available as a cocktail table (4871). Marble may vary.

#### APPEARANCE

Material Marble, Wood
Material Type Mango
Finish Black, White
Finish Will Vary true

Top Coat/Sealant true

DIMENSIONS

Foot Print Dia: 23.00 IN

Table Top H: 2 IN, Dia: 22.50 IN