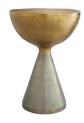

## HILDA END TABLE

4876

H: 25.5 IN, Dia: 18.00 IN

Vintage Brass

Contract Recommendations: Not for use

on carpets or rugs

Adding a lacquer coating provides additional protection

cast aluminum construction features an oversized antique brass top that seamlessly flows into a conical base. A vintage brass band completes most of the bottom portion of this piece, exposing just a bit more of the antique brass for a complementary contrast. Its sculptural aesthetic brings form and function to contemporary commercial and residential settings. Finish will vary.

With the Hilda, the classic pedestal-style silhouette goes modern. An all-