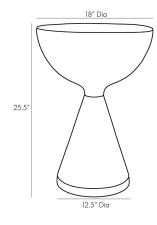

## HILDA END TABLE

4876

H: 25.5 IN, Dia: 18.00 IN

Vintage Brass

Contract Recommendations: Not for use

on carpets or rugs

Adding a lacquer coating provides additional protection

cast aluminum construction features an oversized antique brass top that seamlessly flows into a conical base. A vintage brass band completes most of the bottom portion of this piece, exposing just a bit more of the antique brass for a complementary contrast. Its sculptural aesthetic brings form and function to contemporary commercial and residential settings. Finish will vary.

With the Hilda, the classic pedestal-style silhouette goes modern. An all-

#### DIMENSIONS

Foot Print Dia: 12.50 IN

Table Top H: 8.5 IN, Dia: 18.00 IN