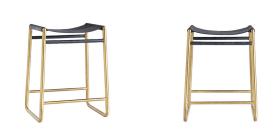

# 4878

H: 26 IN, W: 20 IN, D: 16.5 IN Indigo Leather, Antique Brass Contract Suitable As Is

A marriage of form and function, this counter stool has a refined meets rustic vibe. An indigo leather seat lends an organic touch to the modern style of its antique brass frame. The top stretchers on either side have been wrapped with matching leather to create cohesiveness. The unrestricting design of no back or arms creates a minimalist profile, which makes this ideal to tuck under a counter. Finish and leather may vary.