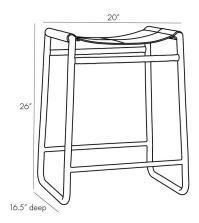

#### DIMENSIONS

Foot Print Clearance Seat

W: 20 IN, D: 16.5 IN 6 I N W: 18 IN, D: 13 IN