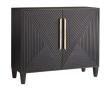

## HENDRIX CABINET

4881 H: 40.5 IN, W: 48 IN, D: 18 IN Ebony Oak Frame Contract Suitable As Is Modern style and classic craftsmanship create this entertaining cabinet known as the Hendrix. Crafted from solid oak and veneer, it is finished in a deep ebony and accented with angular antique brass handles. A hand-carved geometric motif adds a tactile texture to the façade, which further exemplifies its handcrafted nature. Open the doors, and you'll find plenty of space to store spirits or conceal collectibles.