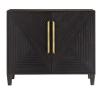

## HENDRIX CABINET

4881 H: 40.5 IN, W: 48 IN, D: 18 IN Ebony Oak Frame Contract Suitable As Is Modern style and classic craftsmanship create this entertaining cabinet known as the Hendrix. Crafted from solid oak and veneer, it is finished in a deep ebony and accented with angular antique brass handles. A hand-carved geometric motif adds a tactile texture to the façade, which further exemplifies its handcrafted nature. Open the doors, and you'll find plenty of space to store spirits or conceal collectibles.