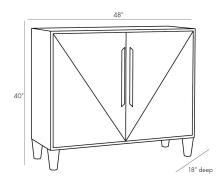

## HENDRIX CABINET

4881 H: 40.5 IN, W: 48 IN, D: 18 IN Ebony Oak Frame Contract Suitable As Is Modern style and classic craftsmanship create this entertaining cabinet known as the Hendrix. Crafted from solid oak and veneer, it is finished in a deep ebony and accented with angular antique brass handles. A hand-carved geometric motif adds a tactile texture to the façade, which further exemplifies its handcrafted nature. Open the doors, and you'll find plenty of space to store spirits or conceal collectibles.

## APPEARANCE

Material Brass, Oak Wood

Material Type

Finish Antique Brass, Ebony

Top Coat/Sealant true
Total Shelf Count 2

DIMENSIONS

Foot Print W: 46 IN, D: 17.5 IN

Clearance 6 IN