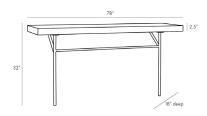

## HOLDA CONSOLE

4882 H: 32 IN, W: 68 IN, D: 18 IN Antique Brass Contract Suitable As Is The sheer simplicity of the Holda goes a long way in the space it occupies. An oak top with a smoke finish is met with a delicate antique brass base to complete its austere appeal. Though its design takes a straightforward approach, this piece presents a certain air that is effortlessly elegant. Its versatile style allows the console to function in modern and traditional settings. Finish will vary. Security cleat hardware included for mounting to the wall.

#### DIMENSIONS

Foot Print W: 50 IN Clearance 21.5 IN

Table Top H: 2.5 IN, W: 68 IN, D: 18 IN