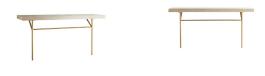

## HOLDA CONSOLE

4882 H: 32 IN, W: 68 IN, D: 18 IN Antique Brass Contract Suitable As Is The sheer simplicity of the Holda goes a long way in the space it occupies. An oak top with a smoke finish is met with a delicate antique brass base to complete its austere appeal. Though its design takes a straightforward approach, this piece presents a certain air that is effortlessly elegant. Its versatile style allows the console to function in modern and traditional settings. Finish will vary. Security cleat hardware included for mounting to the wall.

#### APPEARANCE

Material Brass, Oak Wood

Material Type

Finish Antique Brass, Smoke

Finish Will Vary true Top Coat/Sealant true