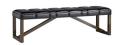

# GREENWALD BENCH

4887 H: 19 IN, W: 64 IN, D: 19 IN Black Leather Contract Suitable As Is Mid-century design meets contemporary style with the Greenwald. On top of a dark walnut wood frame sits a plush black leather seat with a deep linear channeling that elevates its aesthetic. Maximize its versatility by placing at the foot of a bed, in an entryway or a living room, rotating it seasonally to revive a space. Finish will vary.

#### **APPEARANCE**

Material Leather, Wood
Finish Black, Dark Walnut

Finish Will Vary true Top Coat/Sealant false

Textile Contract Suitabil- High Traffic/Public Spaces

ity