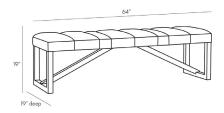

# GREENWALD BENCH

4887 H: 19 IN, W: 64 IN, D: 19 IN Black Leather Contract Suitable As Is Mid-century design meets contemporary style with the Greenwald. On top of a dark walnut wood frame sits a plush black leather seat with a deep linear channeling that elevates its aesthetic. Maximize its versatility by placing at the foot of a bed, in an entryway or a living room, rotating it seasonally to revive a space. Finish will vary.

#### DIMENSIONS

Foot Print W: 63 IN
Clearance 14 IN
Leg H: 14 IN
Seat Cushion Thickness 4.5 IN