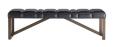

# GREENWALD BENCH

4887 H: 19 IN, W: 64 IN, D: 19 IN Black Leather Contract Suitable As Is Mid-century design meets contemporary style with the Greenwald. On top of a dark walnut wood frame sits a plush black leather seat with a deep linear channeling that elevates its aesthetic. Maximize its versatility by placing at the foot of a bed, in an entryway or a living room, rotating it seasonally to revive a space. Finish will vary.

#### **APPEARANCE**

Material Leather, Wood
Finish Black, Dark Walnut

Finish Will Vary true Top Coat/Sealant false

Textile Contract Suitabil- High Traffic/Public Spaces

ity