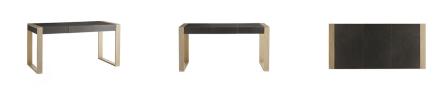

# HONOUR DESK

4888 H: 30 IN, W: 60 IN, D: 28 IN Smoke Contract Suitable As Is How does one organize a space without sacrificing style? With Honour, of course. A dim gray leather foundation is met with a solid smoke oak frame to compose this modern marvel of a desk. The drawer's interior is lined with a gray suede to create a more cohesive look. Its minimalist profile leans more into its modernity and makes this ideal for smaller, contemporary spaces.

#### APPEARANCE

Material Leather, Oak Wood, Suede

Finish Gray, Smoke

Finish Will Vary true
Top Coat/Sealant false
Drawer Count 1