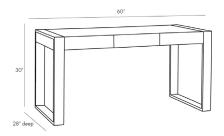

# HONOUR DESK

4888 H: 30 IN, W: 60 IN, D: 28 IN Smoke Contract Suitable As Is How does one organize a space without sacrificing style? With Honour, of course. A dim gray leather foundation is met with a solid smoke oak frame to compose this modern marvel of a desk. The drawer's interior is lined with a gray suede to create a more cohesive look. Its minimalist profile leans more into its modernity and makes this ideal for smaller, contemporary spaces.

## DIMENSIONS

Foot Print W: 60 IN, D: 28 IN Leg H: 25.5 IN, W: 3.5

Table Top H: 4.5 IN, W: 60 IN, D: 28 IN

Clearance 25.5"