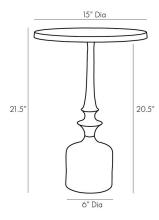

# HUNTLEE ACCENT TABLE

4889 H: 21.5 IN, Dia: 15.00 IN Charcoal The traditional silhouette of the Huntlee accent table is achieved through contemporary craftsmanship that does not sacrifice its classic appeal. Its cast aluminum construction features a base with turned details that echo the artistry of traditional woodwork techniques. A charcoal finish accentuates the artisanship and delivers a high-toned touch to the space it occupies.

## DIMENSIONS

Foot Print Dia: 6.00 IN

Table Top H: 0.75 IN, Dia: 16.00 IN