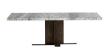

# HERMIONE COCKTAIL TABLE

4899 H: 16 IN, W: 48 IN, D: 24 IN Antique Gold A solution to small spaces, the Hermione offers a dash of magic to the room in which it resides. A sleek leathered marble top in our Toronto finish delivers a soft sheen, but also a textured appearance, to its natural foundation. The top is offset with an iron base, which has been finished in an antique gold wash for a daring yet debonair touch. This well-formed piece delivers a polished aesthetic to a front room or large entryway. Finish will vary.

### APPEARANCE

Material Iron, Leathered Marble
Finish Antique Gold Wash, Toronto

Finish Will Vary true Top Coat/Sealant true