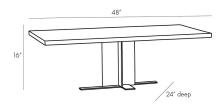

# HERMIONE COCKTAIL TABLE

4899 H: 16 IN, W: 48 IN, D: 24 IN Antique Gold A solution to small spaces, the Hermione offers a dash of magic to the room in which it resides. A sleek leathered marble top in our Toronto finish delivers a soft sheen, but also a textured appearance, to its natural foundation. The top is offset with an iron base, which has been finished in an antique gold wash for a daring yet debonair touch. This well-formed piece delivers a polished aesthetic to a front room or large entryway. Finish will vary.

#### DIMENSIONS

Foot Print W: 24.5 IN, D: 12 IN
Table Top H: 1 IN, W: 48 IN, D: 24 IN