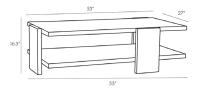

#### 4900

H: 16.5 IN, W: 55 IN, D: 30 IN Handcarved Soft Black Waxed Wood Contract Recommendations: Adding a lacquer coating provides additional protection A strong foundation piece, the Aiden showcases a sprawling tabletop and a single shelf for storage. Hand-carved wood frame is finished in black, offering a bold contrast to the simple structure. The entire piece is completed with a soft waxed finish, adding a slight sheen to highlight the organic carved, wire brushed texture. Its versatile style makes this an optimal piece for both modern and traditional spaces.

#### DIMENSIONS

1.5 IN

Clearance 4.5 IN

Table Top W: 53 IN, D: 27 IN