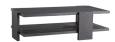

#### 4900

H: 16.5 IN, W: 55 IN, D: 30 IN Handcarved Soft Black Waxed Wood Contract Recommendations: Adding a lacquer coating provides additional protection A strong foundation piece, the Aiden showcases a sprawling tabletop and a single shelf for storage. Hand-carved wood frame is finished in black, offering a bold contrast to the simple structure. The entire piece is completed with a soft waxed finish, adding a slight sheen to highlight the organic carved, wire brushed texture. Its versatile style makes this an optimal piece for both modern and traditional spaces.