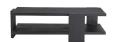

#### 4900

H: 16.5 IN, W: 55 IN, D: 30 IN Handcarved Soft Black Waxed Wood Contract Recommendations: Adding a lacquer coating provides additional protection A strong foundation piece, the Aiden showcases a sprawling tabletop and a single shelf for storage. Hand-carved wood frame is finished in black, offering a bold contrast to the simple structure. The entire piece is completed with a soft waxed finish, adding a slight sheen to highlight the organic carved, wire brushed texture. Its versatile style makes this an optimal piece for both modern and traditional spaces.