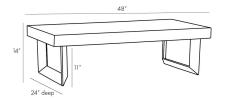

## IGNADO COCKTAIL TABLE

4902 H: 14 IN, W: 48 IN, D: 24 IN Dark Natural Iron Contract Suitable As Is

#### DIMENSIONS

Foot Print Clearance Table Top W: 42 IN, D: 21 IN 11 IN H: 3 IN