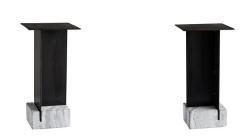

## GIOVANNI DRINK TABLE

4904 H: 22 IN, W: 11 IN, D: 11 IN Light Gray Contract Recommendations: Adding a lacquer coating provides additional protection Natural stone requires periodic sealing

The Giovanni explores the transformation of structural art into a functional foundation. Composed of mixed materials, a light gray sand blasted marble base both visually and physically anchors a sleek blackened iron table. Its minimalist profile presents sharp angles and clean lines that lend a defining element to this piece. A great addition to most modern spaces.

## <u>APPEAR</u>ANCE

Material Finish Finish Will Vary Top Coat/Sealant

Iron, Marble Blackened Iron, Light Gray true true