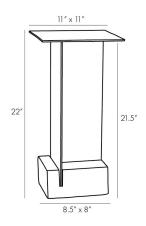

## GIOVANNI DRINK TABLE

4904 H: 22 IN, W: 11 IN, D: 11 IN Light Gray Contract Recommendations: Adding a lacquer coating provides additional protection Natural stone requires periodic sealing

The Giovanni explores the transformation of structural art into a functional foundation. Composed of mixed materials, a light gray sand blasted marble base both visually and physically anchors a sleek blackened iron table. Its minimalist profile presents sharp angles and clean lines that lend a defining element to this piece. A great addition to most modern spaces.

#### DIMENSIONS

Foot Print

0.25 IN W: 8.5 IN, D: 8 IN