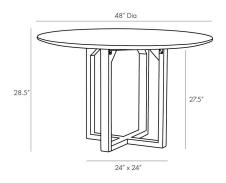

## IDRIS ENTRY TABLE

4905 H: 28.5 IN, Dia: 48.00 IN Smoke First impressions can be everything, so consider this entry table for a foyer or front room. A simple silhouette is upscaled with masterly materials, showcasing a sleek round white marble top on an oak x-base in a smoke finish. Its contemporary and classic appeal make this a timeless statement piece. Finish will vary.

## APPEARANCE

Material Marble, Oak Wood

Material Type

Finish Smoke, White

Finish Will Vary true
Top Coat/Sealant true

DIMENSIONS

Foot Print W: 24 IN, D: 24 IN

Clearance 27.5 IN

Table Top H: 1 IN, Dia: 48.00 IN