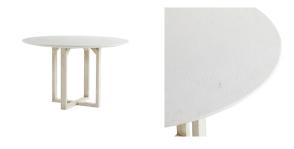

## IDRIS ENTRY TABLE

4905 H: 28.5 IN, Dia: 48.00 IN Smoke First impressions can be everything, so consider this entry table for a foyer or front room. A simple silhouette is upscaled with masterly materials, showcasing a sleek round white marble top on an oak x-base in a smoke finish. Its contemporary and classic appeal make this a timeless statement piece. Finish will vary.