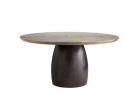

# GLADYS DINING TABLE

4907 H: 30 IN, Dia: 60.00 IN Dark Natural Iron The Gladys brings into play old-world techniques that define its foundation. A dark natural iron construction is met with an antique brass sheet that has been carved with a rhythmic, concentric pattern and clad by hand. This adds a textured quality to its large circular top and creates quite the visual contrast when matched with a sleek, minimalist base. Its versatile style favors both classic and contemporary settings. Clad and Finish will vary.

#### APPEARANCE

Material Brass, Iron Material Type Clad

Finish Antique Brass, Dark Natural Iron

Finish Will Vary true
Top Coat/Sealant true

DIMENSIONS

Clearance 28.5"