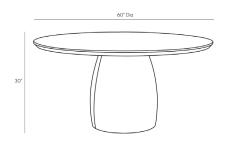

# GLADYS DINING TABLE

4907 H: 30 IN, Dia: 60.00 IN Dark Natural Iron The Gladys brings into play old-world techniques that define its foundation. A dark natural iron construction is met with an antique brass sheet that has been carved with a rhythmic, concentric pattern and clad by hand. This adds a textured quality to its large circular top and creates quite the visual contrast when matched with a sleek, minimalist base. Its versatile style favors both classic and contemporary settings. Clad and Finish will vary.

#### APPEARANCE

Material Brass, Iron Material Type Clad

Finish Antique Brass, Dark Natural Iron

Finish Will Vary true
Top Coat/Sealant true

DIMENSIONS

Clearance 28.5"