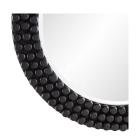

## PAXTON ROUND MIRROR

4908

Dia: 36.00 IN, D: 2.5 IN

Black

Contract Suitable As Is

Filled with visual and tactile textures, the Paxton mirror is a beautiful work of craftsmanship. Each knob is hand carved from solid wood, then affixed to the circular frame and finished in a rich black stain. The look is African inspired, with an intriguing modern leaning. Features a beveled mirror.

APPEARANCE

Material Mirror, Wood Material Type Mango

Finish Black Stained, Plain

Top Coat/Sealant true

DIMENSIONS

0.5 IN

Mirror Size Dia: 27.50

SHIPPING