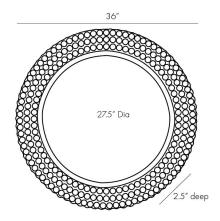

## PAXTON ROUND MIRROR

4908

Dia: 36.00 IN, D: 2.5 IN

Black

Contract Suitable As Is

Filled with visual and tactile textures, the Paxton mirror is a beautiful work of craftsmanship. Each knob is hand carved from solid wood, then affixed to the circular frame and finished in a rich black stain. The look is African inspired, with an intriguing modern leaning. Features a beveled mirror.

APPEARANCE

Material Mirror, Wood Material Type Mango

Finish Black Stained, Plain

Top Coat/Sealant true

DIMENSIONS

0.5 IN

Mirror Size Dia: 27.50

SHIPPING