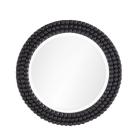

## PAXTON ROUND MIRROR

4908

Dia: 36.00 IN, D: 2.5 IN

Black

Contract Suitable As Is

Filled with visual and tactile textures, the Paxton mirror is a beautiful work of craftsmanship. Each knob is hand carved from solid wood, then affixed to the circular frame and finished in a rich black stain. The look is African inspired, with an intriguing modern leaning. Features a beveled mirror.

APPEARANCE

Material Mirror, Wood Material Type Mango

Finish Black Stained, Plain

Top Coat/Sealant true

DIMENSIONS

0.5 IN

Mirror Size Dia: 27.50

SHIPPING