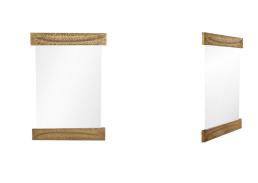

## GREENLEE MIRROR

Showcasing a beautiful botanical motif inspired by palm fronds, this modern mirror is rich with detail. Antique brass is clad by hand to create the intricate indentations that liven up its foundation. A natural choice for a vanity or over a console. Features a security cleat for hanging. Finish will vary.