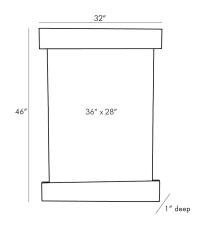

#### APPEARANCE

Material Brass, Mirror

Material Type Clad

Finish Antique Brass, Plain

Finish Will Vary true
Top Coat/Sealant true

DIMENSIONS

Mirror Size H: 36 IN, W: 28 IN