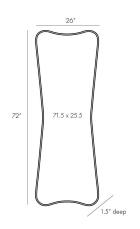

## ISABELLA MIRROR

4911 H: 72 IN, W: 26 IN, D: 1.5 IN Antique Brass Contract Suitable As Is The slightly sinuous silhouette of this mirror delivers upscale appeal to a space. A sleek and slender antique brass frame contours along the bowtie-shaped beveled glass, creating interest with its contemporary profile. For a subtler look, consider using the Isabella as a floor mirror by leaning it against the wall. Features a security cleat for hanging.

### DIMENSIONS

Mirror Size

1 IN H: 71, W: 25

true

Brass, Mirror

Antique Brass, Plain