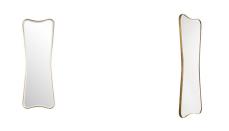

## ISABELLA MIRROR

4911 H: 72 IN, W: 26 IN, D: 1.5 IN Antique Brass Contract Suitable As Is The slightly sinuous silhouette of this mirror delivers upscale appeal to a space. A sleek and slender antique brass frame contours along the bowtie-shaped beveled glass, creating interest with its contemporary profile. For a subtler look, consider using the Isabella as a floor mirror by leaning it against the wall. Features a security cleat for hanging.