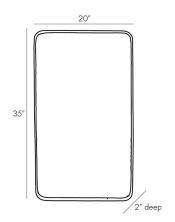

### HUBERT MIRROR

4912 H: 35 IN, W: 20 IN, D: 2 IN Natural Iron Contract Suitable As Is

Up the ante on industrial décor with a design that is both elegant and edgy—our Hubert mirror. A natural iron form is met with chattered detailing that traces its inner frame, creating a tangible texture. A thick lip surrounds the plain glass mirror, adding depth, dimension and a touch of grandeur. It's the perfect scale for a narrow vanity or powder room. Security cleat hanging hardware allows for vertical or horizontal display.