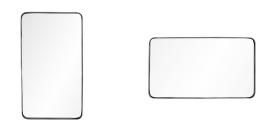

### HUBERT MIRROR

4912 H: 35 IN, W: 20 IN, D: 2 IN Natural Iron Contract Suitable As Is

Up the ante on industrial décor with a design that is both elegant and edgy—our Hubert mirror. A natural iron form is met with chattered detailing that traces its inner frame, creating a tangible texture. A thick lip surrounds the plain glass mirror, adding depth, dimension and a touch of grandeur. It's the perfect scale for a narrow vanity or powder room. Security cleat hanging hardware allows for vertical or horizontal display.